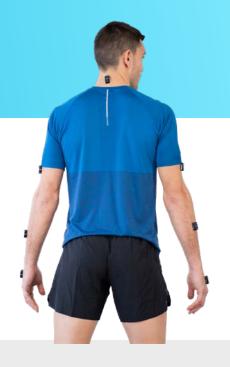

## trackX

The ultimate solution for inertial motion tracking.

The ultimate evolution of our WateTrack inertial sensors. Completely redesigned and upgraded in all aspects.

- 6.9 grams of weight
- 500 Hz IMU sampling frequency
- Up to 36 synchronized channels
- 6 hours of data logging and battery life
- IP68 certified version available