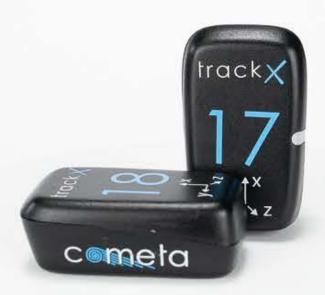

## trackX

The ultimate solution for inertial motion tracking.

The ultimate evolution of our WateTrack inertial sensors. Completely redesigned and upgraded in all aspects.

- 6.9 grams of weight
- 500 Hz IMU sampling frequency
- Up to 36 synchronized channels
- 6 hours of data logging and battery life
- IP68 certified version available