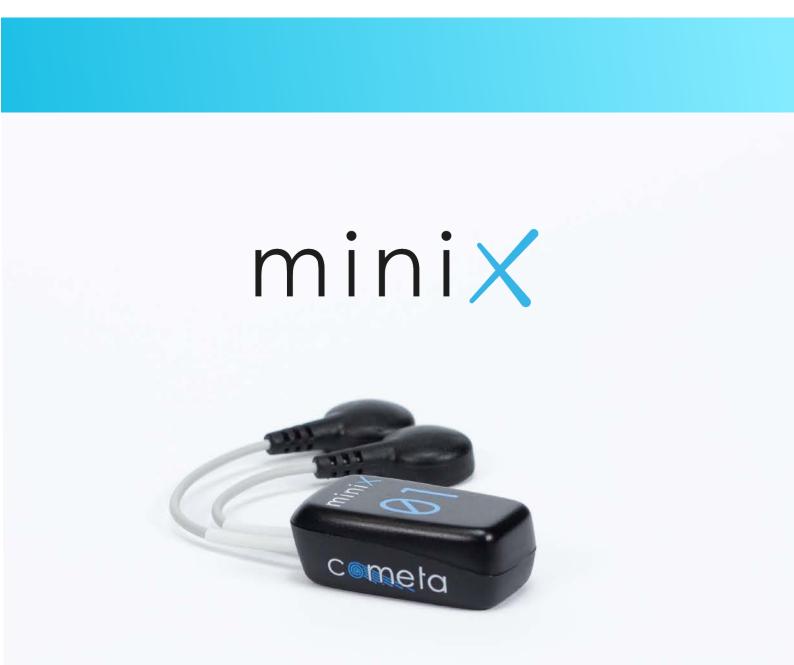

Data logging and real time EMG has never been so flexible.

# Flexible form factor for your most demanding applications

MiniX is the newest arrival in the Cometa wireless family. It is the evolution of the widely appreciated Mini Wave EMG and it now includes a more powerful transmitter, a new enclosure and an IMU sensor that can be used together with the EMG or by itself.

- 2000 Hz EMG sampling frequency
- 500 Hz IMU sampling frequency
- Extended 40 meters indoor range
- 10 hours battery life
- Up to 36 synchronized channels